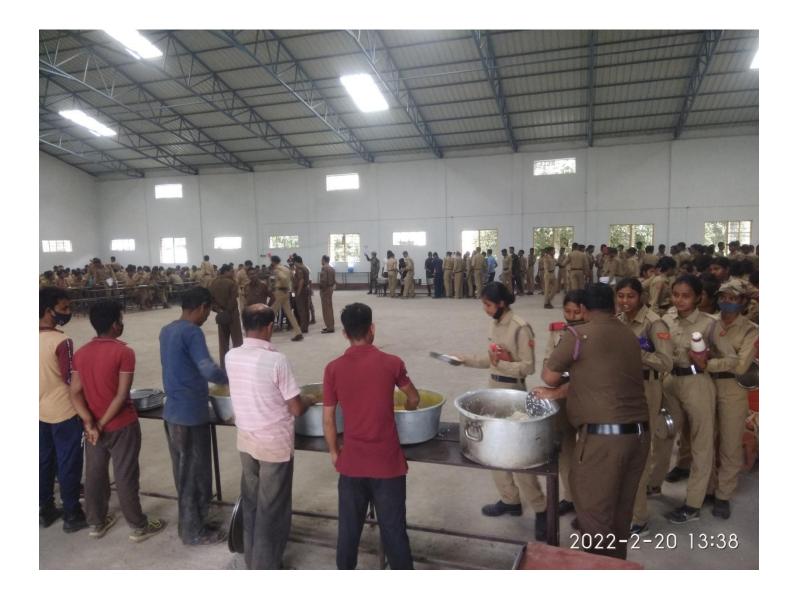

# ৪০০ জন এনসিসি ক্যাডেটদের নিয়ে ফোর বেঙ্গল ব্যাটেলিয়নের প্রশিক্ষণ শিবির গোঘাটে

### মহেশ্বর চক্রবর্তী

RD)

হুগলি: দেশ মাতার সুরক্ষায় সর্বদা নিয়োজিত ভারতমতার বীর সন্থান তথা সেন জওয়ানেরা। দেশ মাতার জন্য তাদেব ত্যাগ ও নিষ্ঠার সঙ্গে দায়িত্ব পালন সারা ভারতবাসীকে অনুথানিত করে এবং জাতীয়তাবোধ জাগরিত করে। বর্তমান যুব সমাজ ও কলেজ পদ্রয়াদের মধ্যে জাতীয়তাবোধ, দেশমাতার প্রতি দায়বদ্ধতা, কর্তব্য পালন, নিষ্ঠার সঙ্গে দেশ সেবা ও দেশকে জগৎ সভার শ্রেষ্ঠ আসনে বসানোর সংকল্পকে বাস্তববে রুপায়িত করার অঙ্গীকার নিয়ে হুগলি জেলার গোঘাটের বেঙ্গাই কলেজে শুরু হয়েছে এনসিসি-র প্রশিক্ষণ শিবির। এটি ১৬ ফেব্রুয়ারি থেকে ২৫ ফেব্রুয়ারি পর্যন্ত চলবে। ফোর বেঙ্গল বাটেলিয়ন বর্ধমান এনসিসি-র গ্রুপ হেড কেয়ার্টারের নিয়ন্ত্রণে এই প্রশিক্ষণ শিবির চলছে। বিভিন্ন কলেজ থেকে আগত ৪০০ জনের অধিক এনসিসি ক্যাডেটস প্রশিক্ষণ শিবির অংশ নিয়েছেন।

কলেজ। আর এই কলেজের মনোরম পরিবেশে চলছে এনসিসি-র প্রশিক্ষণ শিবির।

কর্নেল পিএস মহাপাত্র জানান, এটি একটি বাৎসরিক ক্যাম্প। মিলিটারি সাবজেষ্ট ও সোশ্যাল সার্ভিস অ্যাক্টিভিটি নিয়ে প্রশিক্ষণ চলছে। অপরদিকে এই বিষয়ে ক্যাণ্ডেন রাজনারায়ণ চৌধুরী জানান, এটা বাৎসরিক ক্যাম্প হলেও করোনার জন্য আরও বেশি করে ব্যাম্প করা হচ্ছে। বিভিন্ন লোকেশনে ক্যাম্প করা হয়। এই বছর আমাদের একেপিসি কলেজ হচ্ছে। ৪০০ জনের অধিক এনসিসি ক্যাডেটস প্রশিক্ষণে অংশ নিয়েছেন। কর্নেল পিএস মহাপাত্র উপস্থিত আছেন। অন্যদিকে, ক্যাপ্তেন মহম্মদ ফারক জানান, আর্মিদের বিষয়ে এনসিসি ক্যাডেটসদের জানানোর পাশাপাশি পদ্রয়াদের মধ্যে আস্কবিশ্বাস গড়ে তোলা, একতা ও শৃঙ্খলাপরায়ণ করা ও এক সঙ্গে থাকা এবং জাতীয়তাবোধ গড়ে তুলতেই দশদিন ব্যাপী আমাদের এই প্রশিক্ষণ চলবে।