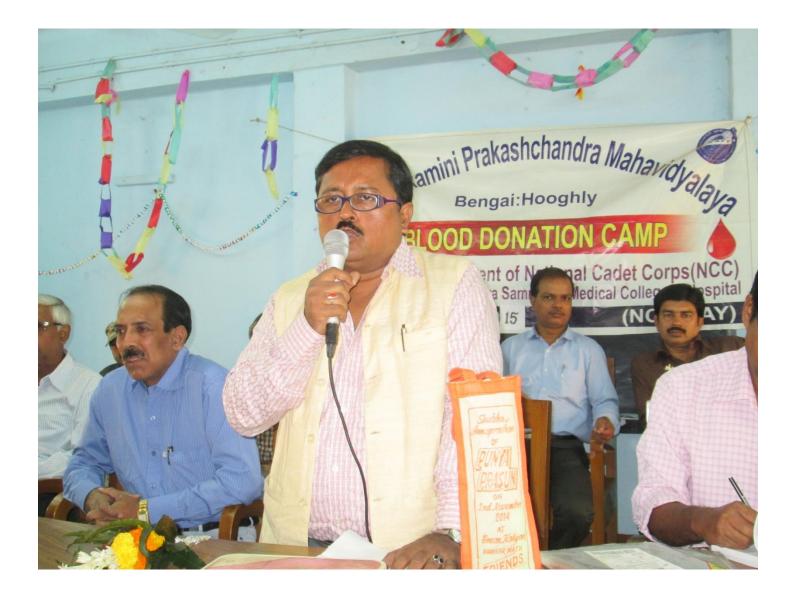

## GLIMSES OF VARIOUS PROGRAMMES, ACTIVITIES, SEMINARS

















## Bill <t

A 1 A 8000



































































### 2022-2-21 17:18

# ৪০০ জন এনসিসি ক্যাডেটদের নিয়ে ফোর বেঙ্গল ব্যাটেলিয়নের প্রশিক্ষণ শিবির গোঘাটে

### মহেশ্বর চক্রবর্তী

RD)

হুগলি: দেশ মাতার সুরক্ষায় সর্বদা নিয়োজিত ভারতমতার বীর সন্থান তথা সেন জওয়ানেরা। দেশ মাতার জন্য তাদেব ত্যাগ ও নিষ্ঠার সঙ্গে দায়িত্ব পালন সারা ভারতবাসীকে অনুথানিত করে এবং জাতীয়তাবোধ জাগরিত করে। বর্তমান যুব সমাজ ও কলেজ পদ্রয়াদের মধ্যে জাতীয়তাবোধ, দেশমাতার প্রতি দায়বদ্ধতা, কর্তব্য পালন, নিষ্ঠার সঙ্গে দেশ সেবা ও দেশকে জগৎ সভার শ্রেষ্ঠ আসনে বসানোর সংকল্পকে বাস্তববে রুপায়িত করার অঙ্গীকার নিয়ে হুগলি জেলার গোঘাটের বেঙ্গাই কলেজে শুরু হয়েছে এনসিসি-র প্রশিক্ষণ শিবির। এটি ১৬ ফেব্রুয়ারি থেকে ২৫ ফেব্রুয়ারি পর্যন্ত চলবে। ফোর বেঙ্গল বাটেলিয়ন বর্ধমান এনসিসি-র গ্রুপ হেড কেয়ার্টারের নিয়ন্ত্রণে এই প্রশিক্ষণ শিবির চলছে। বিভিন্