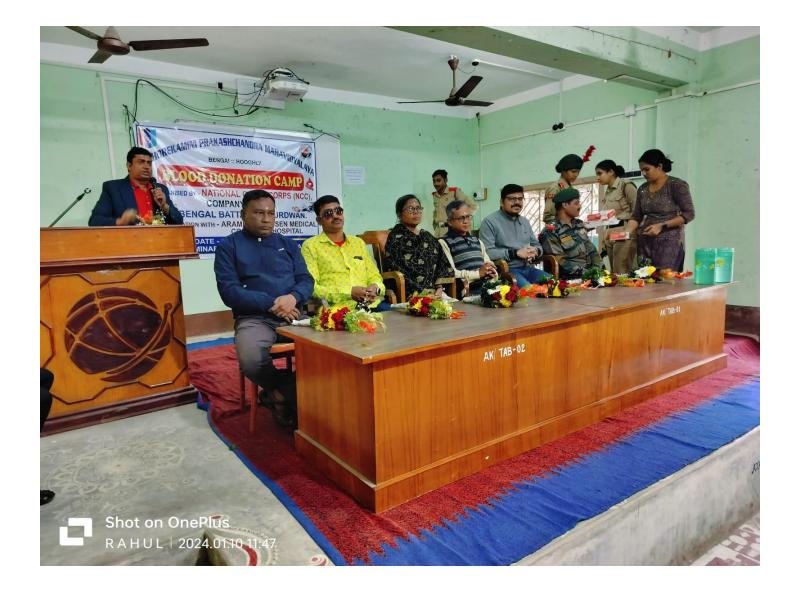

## GLIMSES OF VARIOUS PROGRAMMES, ACTIVITIES, SEMINARS

















## Bill <t

A 1 A 8000



































































### 2022-2-21 17:18

# ৪০০ জন এনসিসি ক্যাডেটদের নিয়ে ফোর বেঙ্গল ব্যাটেলিয়নের প্রশিক্ষণ শিবির গোঘাটে

### মহেশ্বর চক্রবর্তী

RD)

হুগলি: দেশ মাতার সুরক্ষায় সর্বদা নিয়োজিত ভারতমতার বীর সন্থান তথা সেন জওয়ানেরা। দেশ মাতার জন্য তাদেব ত্যাগ ও নিষ্ঠার সঙ্গে দায়িত্ব পালন সারা ভারতবাসীকে অনুথানিত করে এবং জাতীয়তাবোধ জাগরিত করে। বর্তমান যুব সমাজ ও কলেজ পদ্রয়াদের মধ্যে জাতীয়তাবোধ, দেশমাতার প্রতি দায়বদ্ধতা, কর্তব্য পালন, নিষ্ঠার সঙ্গে দেশ সেবা ও দেশকে জগৎ সভার শ্রেষ্ঠ আসনে বসানোর সংকল্পকে বাস্তববে রুপায়িত করার অঙ্গীকার নিয়ে হুগলি জেলার গোঘাটের বেঙ্গাই কলেজে শুরু হয়েছে এনসিসি-র প্রশিক্ষণ শিবির। এটি ১৬ ফেব্রুয়ারি থেকে ২৫ ফেব্রুয়ারি পর্যন্ত চলবে। ফোর বেঙ্গল বাটেলিয়ন বর্ধমান এনসিসি-র গ্রুপ হেড কেয়ার্টারের নিয়ন্ত্রণে এই প্রশিক্ষণ শিবির চলছে। বিভিন্ন কলেজ থেকে আগত ৪০০ জনের অধিক এন