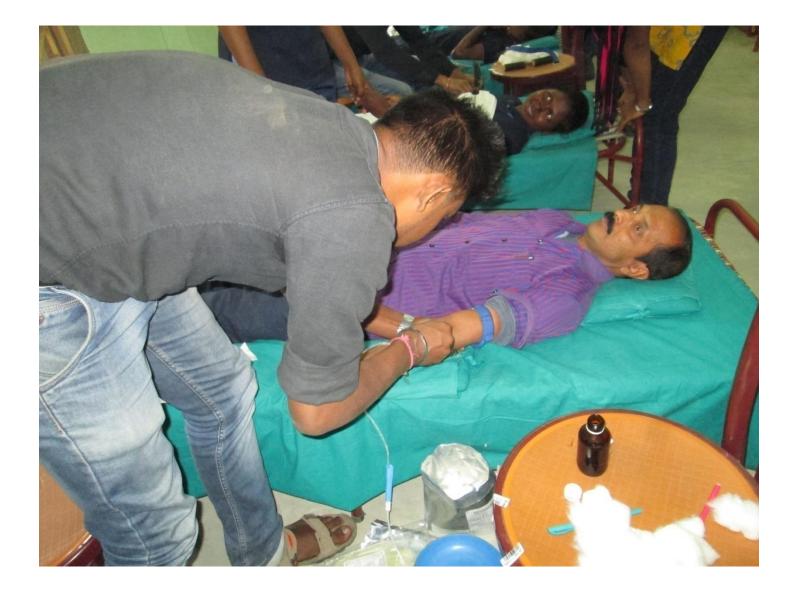

### SPS Map Camera

Bengai, West Bengal, India WMRR+454, Bengai, West Bengal 712602, India Lat 22.939685° Long 87.690574° 02/07/23 06:40 AM GMT +05:30

Google

Google