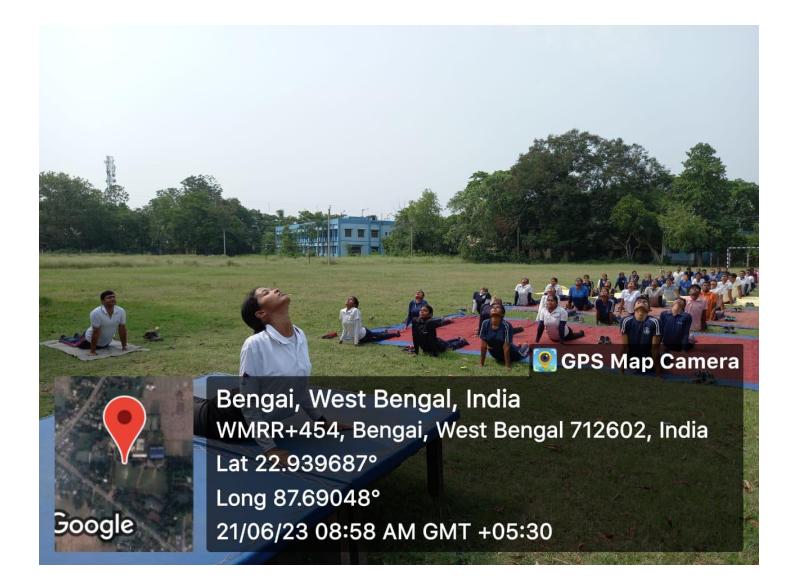

### মহেশ্বর চক্রবর্তী

RD)

হুগলি: দেশ মাতার সুরক্ষায় সর্বদা নিয়োজিত ভারতমতার বীর সন্থান তথা সেন জওয়ানেরা। দেশ মাতার জন্য তাদেব ত্যাগ ও নিষ্ঠার সঙ্গে দায়িত্ব পালন সারা ভারতবাসীকে অনুথানিত করে এবং জাতীয়তাবোধ জাগরিত করে। বর্তমান যুব সমাজ ও কলেজ পদ্রয়াদের মধ্যে জাতীয়তাবোধ, দেশমাতার প্রতি দায়বদ্ধতা, কর্তব্য পালন, নিষ্ঠার সঙ্গে দেশ সেবা ও দেশকে জগৎ সভার শ্রেষ্ঠ আসনে বসানোর সংকল্পকে বাস্তববে রুপায়িত করার অঙ্গীকার নিয়ে হুগলি জেলার গোঘাটের বেঙ্গাই কলেজে শুরু হয়েছে এনসিসি-র প্রশিক্ষণ শিবির। এটি ১৬ ফেব্রুয়ারি থেকে ২৫ ফেব্রুয়ারি পর্যন্ত চলবে। ফোর বেঙ্গল বাটেলিয়ন বর্ধমান এনসিসি-র গ্রুপ হেড কেয়ার্টারের নিয়ন্ত্রণে এই প্রশিক্ষণ শিবির চলছে। বিভিন্ন কলেজ থেকে আগত ৪০০ জনের অধিক এনসিসি ক্যাডেটস প্রশিক্ষণ শিবির অংশ নিয়েছেন।

3

3

উপস্থিত রয়েছেন কর্নেল পি.এস মহাপাত্র, ক্যাপ্তেন রাজনারায়ণ চৌধুরী এবং অরও অন্যন্য অফিসার ও কলেজ থেকে আগত

বিভিন্ন অফিসার। দ্বারকেশ্বর নদী সংলগ্ন আরামবাগ থেকে বিষ্ণুপুরগামী রাজ্য সড়কের পাশে গড়ে উঠেছে একেপিসি

কলেজ। আর এই কলেজের মনোরম পরিবেশে চলছে এনসিসি-র প্রশিক্ষণ শিবির।

কর্নেল পিএস মহাপাত্র জানান, এটি একটি বাৎসরিক ক্যাম্প। মিলিটারি সাবজেষ্ট ও সোশ্যাল সার্ভিস অ্যাক্টিভিটি নিয়ে প্রশিক্ষণ চলছে। অপরদিকে এই বিষয়ে ক্যাণ্ডেন রাজনারায়ণ চৌধুরী জানান, এটা বাৎসরিক ক্যাম্প হলেও করোনার জন্য আরও বেশি করে ব্যাম্প করা হচ্ছে। বিভিন্ন লোকেশনে ক্যাম্প করা হয়। এই বছর আমাদের একেপিসি কলেজ হচ্ছে। ৪০০ জনের অধিক এনসিসি ক্যাডেটস প্রশিক্ষণে অংশ নিয়েছেন। কর্নেল পিএস মহাপাত্র উপস্থিত আছেন। অন্যদিকে, ক্যাপ্তেন মহম্মদ ফারক জানান, আর্মিদের বিষয়ে এনসিসি ক্যাডেটসদের জানানোর পাশাপাশি পদ্রয়াদের মধ্যে আস্কবিশ্বাস গড়ে তোলা, একতা ও শৃঙ্খলাপরায়ণ করা ও এক সঙ্গে থাকা এবং জাতীয়তাবোধ গড়ে তুলতেই দশদিন ব্যাপী আমাদের এই প্রশিক্ষণ চলবে।