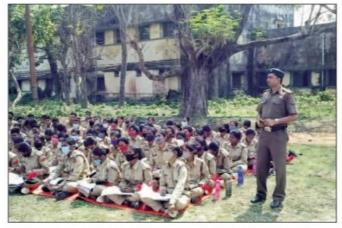

# ৪০০ জন এনসিসি ক্যাডেটদের নিয়ে ফোর বেঙ্গল ব্যাটেলিয়নের প্রশিক্ষণ শিবির গোঘাটে

### মহেশ্বর চক্রবর্তী

RD)

হুগলি: দেশ মাতার সুরক্ষায় সর্বদা নিয়োজিত ভারতমতার বীর সন্থান তথা সেন জওয়ানেরা। দেশ মাতার জন্য তাদেব ত্যাগ ও নিষ্ঠার সঙ্গে দায়িত্ব পালন সারা ভারতবাসীকে অনুথানিত করে এবং জাতীয়তাবোধ জাগরিত করে। বর্তমান যুব সমাজ ও কলেজ পদ্রয়াদের মধ্যে জাতীয়তাবোধ, দেশমাতার প্রতি দায়বদ্ধতা, কর্তব্য পালন, নিষ্ঠার সঙ্গে দেশ সেবা ও দেশকে জগৎ সভার শ্রেষ্ঠ আসনে বসানোর সংকল্পকে বাস্তববে রুপায়িত করার অঙ্গীকার নিয়ে হুগলি জেলার গোঘাটের বেঙ্গাই কলেজে শুরু হয়েছে এনসিসি-র প্রশিক্ষণ শিবির। এটি ১৬ ফেব্রুয়ারি থেকে ২৫ ফেব্রুয়ারি পর্যন্ত চলবে। ফোর বেঙ্গল বাটেলিয়ন বর্ধমান এনসিসি-র গ্রুপ হেড কেয়ার্টারের নিয়ন্ত্রণে এই প্রশিক্ষণ শিবির চলছে। বিভিন্ন কলেজ থেকে আগত ৪০০ জনের অধিক এনসিসি ক্যাডেটস প্রশিক্ষণ শিবির অংশ নিয়েছেন।

কলেজ। আর এই কলেজের মনোরম পরিবেশে চলছে এনসিসি-র প্রশিক্ষণ শিবির।

কর্নেল পিএস মহাপাত্র জানান, এটি একটি বাৎসরিক ক্যাম্প। মিলিটারি সাবজেষ্ট ও সোশ্যাল সার্ভিস অ্যাক্টিভিটি নিয়ে প্রশিক্ষণ চলছে। অপরদিকে এই বিষয়ে ক্যাণ্ডেন রাজনারায়ণ চৌধুরী জানান, এটা বাৎসরিক ক্যাম্প হলেও করোনার জন্য আরও বেশি করে ব্যাম্প করা হচ্ছে। বিভিন্ন লোকেশনে ক্যাম্প করা হয়। এই বছর আমাদের একেপিসি কলেজ হচ্ছে। ৪০০ জনের অধিক এনসিসি ক্যাডেটস প্রশিক্ষণে অংশ নিয়েছেন। কর্নেল পিএস মহাপাত্র উপস্থিত আছেন। অন্যদিকে, ক্যাপ্তেন মহম্মদ ফারক জানান, আর্মিদের বিষয়ে এনসিসি ক্যাডেটসদের জানানোর পাশাপাশি পদ্রয়াদের মধ্যে আস্কবিশ্বাস গড়ে তোলা, একতা ও শৃঙ্খলাপরায়ণ করা ও এক সঙ্গে থাকা এবং জাতীয়তাবোধ গড়ে তুলতেই দশদিন ব্যাপী আমাদের এই প্রশিক্ষণ চলবে।