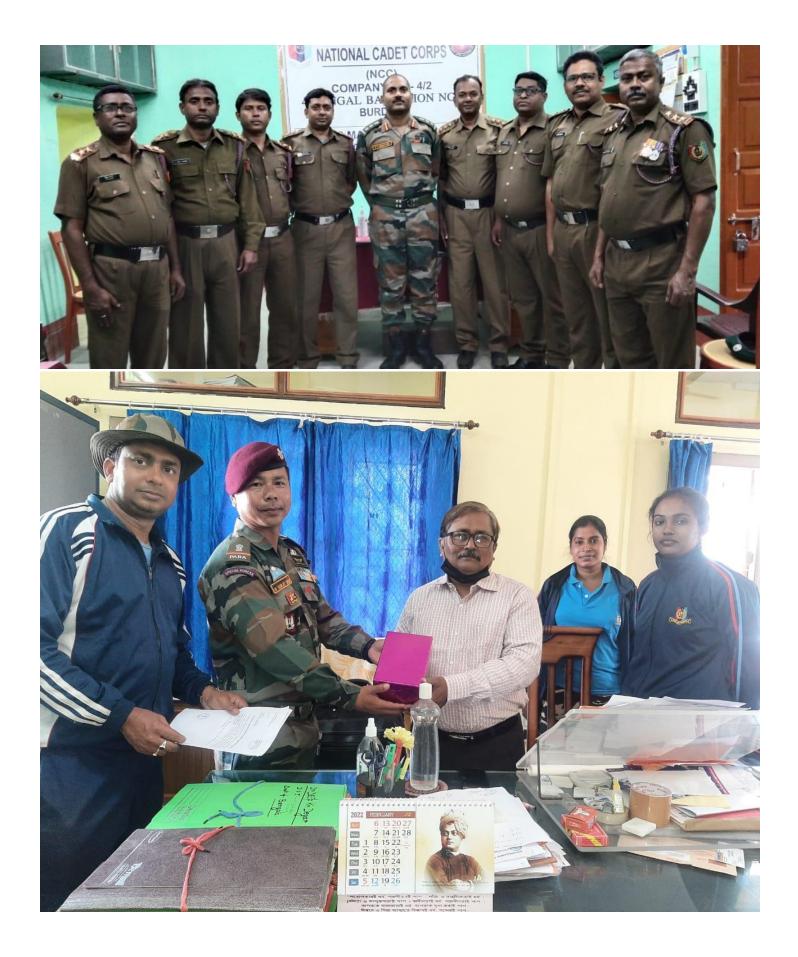

# ৪০০ জন এনসিসি ক্যাডেটদের নিয়ে ফোর বেঙ্গল ব্যাটেলিয়নের প্রশিক্ষণ শিবির গোঘাটে

### মহেশ্বর চক্রবর্তী

RD)

হুগলি: দেশ মাতার সুরক্ষায় সর্বদা নিয়োজিত ভারতমতার বীর সন্থান তথা সেন জওয়ানেরা। দেশ মাতার জন্য তাদেব ত্যাগ ও নিষ্ঠার সঙ্গে দায়িত্ব পালন সারা ভারতবাসীকে অনুথানিত করে এবং জাতীয়তাবোধ জাগরিত করে। বর্তমান যুব সমাজ ও কলেজ পদ্রয়াদের মধ্যে জাতীয়তাবোধ, দেশমাতার প্রতি দায়বদ্ধতা, কর্তব্য পালন, নিষ্ঠার সঙ্গে দেশ সেবা ও দেশকে জগৎ সভার শ্রেষ্ঠ আসনে বসানোর সংকল্পকে বাস্তববে রুপায়িত করার অঙ্গীকার নিয়ে হুগলি জেলার গোঘাটের বেঙ্গাই কলেজে শুরু হয়েছে এনসিসি-র প্রশিক্ষণ শিবির। এটি ১৬ ফেব্রুয়ারি থেকে ২৫ ফেব্রুয়ারি পর্যন্ত চলবে। ফোর বেঙ্গল বাটেলিয়ন বর্ধমান এনসিসি-র গ্রুপ হেড কেয়ার্টারের নিয়ন্ত্রণে এই প্রশিক্ষণ শিবির চলছে। বিভিন্ন কলেজ থেকে আগত ৪০০ জনের অধিক এনসিসি ক্যাডেটস প্রশিক্ষণ শিবির অংশ নিয়েছেন।

3

3

উপস্থিত রয়েছেন কর্নেল পি.এস মহাপাত্র, ক্যাপ্তেন রাজনারায়ণ চৌধুরী এবং অরও অন্যন্য অফিসার ও কলেজ থেকে আগত

বিভিন্ন অফিসার। দ্বারকেশ্বর নদী সংলগ্ন আরামবাগ থেকে বিষ্ণুপুরগামী রাজ্য সড়কের পাশে গড়ে উঠেছে একেপিসি

কলেজ। আর এই কলেজের মনোরম পরিবেশে চলছে এনসিসি-র প্রশিক্ষণ শিবির।

কর্নেল পিএস মহাপাত্র জানান, এটি একটি বাৎসরিক ক্যাম্প। মিলিটারি সাবজেষ্ট ও সোশ্যাল সার্ভিস অ্যাক্টিভিটি নিয়ে প্রশিক্ষণ চলছে। অপরদিকে এই বিষয়ে ক্যাণ্ডেন রাজনারায়ণ চৌধুরী জানান, এটা বাৎসরিক ক্যাম্প হলেও করোনার জন্য আরও বেশি করে ব্যাম্প করা হচ্ছে। বিভিন্ন লোকেশনে ক্যাম্প করা হয়। এই বছর আমাদের একেপিসি কলেজ হচ্ছে। ৪০০ জনের অধিক এনসিসি ক্যাডেটস প্রশিক্ষণে অংশ নিয়েছেন। কর্নেল পিএস মহাপাত্র উপস্থিত আছেন। অন্যদিকে, ক্যাপ্তেন মহম্মদ ফারক জানান, আর্মিদের বিষয়ে এনসিসি ক্যাডেটসদের জানানোর পাশাপাশি পদ্রয়াদের মধ্যে আস্কবিশ্বাস গড়ে তোলা, একতা ও শৃঙ্খলাপরায়ণ করা ও এক সঙ্গে থাকা এবং জাতীয়তাবোধ গড়ে তুলতেই দশদিন ব্যাপী আমাদের এই প্রশিক্ষণ চলবে।