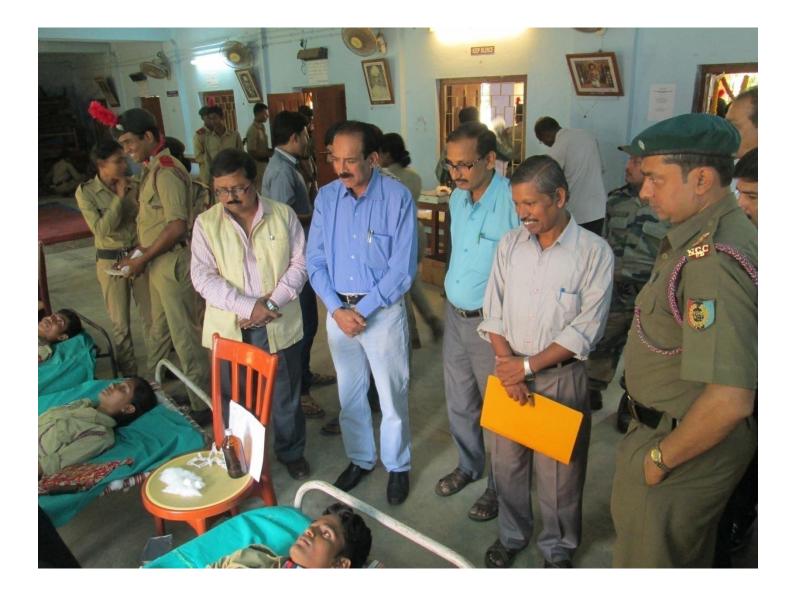

## GLIMSES OF VARIOUS PROGRAMMES, ACTIVITIES, SEMINARS

















## Bill <t

A 1 A 8000



































































### 2022-2-21 17:18

# ৪০০ জন এনসিসি ক্যাডেটদের নিয়ে ফোর বেঙ্গল ব্যাটেলিয়নের প্রশিক্ষণ শিবির গোঘাটে

### মহেশ্বর চক্রবর্তী

RD)

হুগলি: দেশ মাতার সুরক্ষায় সর্বদা নিয়োজিত ভারতমতার বীর সন্থান তথা সেন জওয়ানেরা। দেশ মাতার জন্য তাদেব ত্যাগ ও নিষ্ঠার সঙ্গে দায়িত্ব পালন সারা ভারতবাসীকে অনুথানিত করে এবং জাতীয়তাবোধ জাগরিত করে। বর্তমান যুব সমাজ ও কলেজ পদ্রয়াদের মধ্যে জাতীয়তাবোধ, দেশমাতার প্রতি দায়বদ্ধতা, কর্তব্য পালন, নিষ্ঠার সঙ্গে দেশ সেবা ও দেশকে জগৎ সভার শ্রেষ্ঠ আসনে বসানোর সংকল্পকে বাস্তববে রুপায়িত করার অঙ্গীকার নিয়ে হুগলি জেলার গোঘাটের বেঙ্গাই কলেজে শুরু হয়েছে এনসিসি-র প্রশিক্ষণ শিবির। এটি ১৬ ফেব্রুয়ারি থেকে ২৫ ফেব্রুয়ারি পর্যন্ত চলবে। ফোর বেঙ্গল বাটেলিয়ন বর্ধমান এনসিসি-র গ্রুপ হেড কেয়ার্টারের নিয়ন্ত্রণে এই প্রশিক্ষণ শিবির চলছে। বিভিন্ন কল