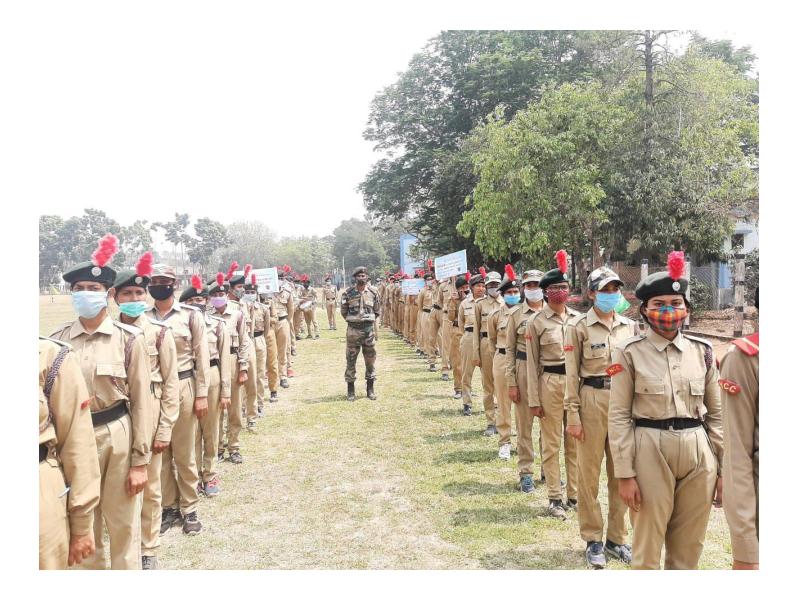

# ৪০০ জন এনসিসি ক্যাডেটদের নিয়ে ফোর বেঙ্গল ব্যাটেলিয়নের প্রশিক্ষণ শিবির গোঘাটে

### মহেশ্বর চক্রবর্তী

RD)

হুগলি: দেশ মাতার সুরক্ষায় সর্বদা নিয়োজিত ভারতমতার বীর সন্থান তথা সেন জওয়ানেরা। দেশ মাতার জন্য তাদেব ত্যাগ ও নিষ্ঠার সঙ্গে দায়িত্ব পালন সারা ভারতবাসীকে অনুথানিত করে এবং জাতীয়তাবোধ জাগরিত করে। বর্তমান যুব সমাজ ও কলেজ পদ্রয়াদের মধ্যে জাতীয়তাবোধ, দেশমাতার প্রতি দায়বদ্ধতা, কর্তব্য পালন, নিষ্ঠার সঙ্গে দেশ সেবা ও দেশকে জগৎ সভার শ্রেষ্ঠ আসনে বসানোর সংকল্পকে বাস্তববে রুপায়িত করার অঙ্গীকার নিয়ে হুগলি জেলার গোঘাটের বেঙ্গাই কলেজে শুরু হয়েছে এনসিসি-র প্রশিক্ষণ শিবির। এটি ১৬ ফেব্রুয়ারি থেকে ২৫ ফেব্রুয়ারি পর্যন্ত চলবে। ফোর বেঙ্গল বাটেলিয়ন বর্ধমান এনসিসি-র গ্রুপ হেড কেয়ার্টারের নিয়ন্ত্রণে এই প্রশিক্ষণ শিবির চলছে। বিভিন্ন কলেজ থেকে আগত ৪০০ জনের অধিক এনসিসি ক্যাডেটস প্রশিক্ষণ শিবির অংশ নিয়েছেন।

3

3

উপস্থিত রয়েছেন কর্নেল পি.এস মহাপাত্র, ক্যাপ্তেন রাজনারায়ণ চৌধুরী এবং অরও অন্যন্য অফিসার ও কলেজ থেকে আগত

বিভিন্ন অফিসার। দ্বারকেশ্বর নদী সংলগ্ন আরামবাগ থেকে বিষ্ণুপুরগামী রাজ্য সড়কের পাশে গড়ে উঠেছে একেপিসি

কলেজ। আর এই কলেজের মনোরম পরিবেশে চলছে এনসিসি-র প্রশিক্ষণ শিবির।

কর্নেল পিএস মহাপাত্র জানান, এটি একটি বাৎসরিক ক্যাম্প। মিলিটারি সাবজেষ্ট ও সোশ্যাল সার্ভিস অ্যাক্টিভিটি নিয়ে প্রশিক্ষণ চলছে। অপরদিকে এই বিষয়ে ক্যাণ্ডেন রাজনারায়ণ চৌধুরী জানান, এটা বাৎসরিক ক্যাম্প হলেও করোনার জন্য আরও বেশি করে ব্যাম্প করা হচ্ছে। বিভিন্ন লোকেশনে ক্যাম্প করা হয়। এই বছর আমাদের একেপিসি কলেজ হচ্ছে। ৪০০ জনের অধিক এনসিসি ক্যাডেটস প্রশিক্ষণে অংশ নিয়েছেন। কর্নেল পিএস মহাপাত্র উপস্থিত আছেন। অন্যদিকে, ক্যাপ্তেন মহম্মদ ফারক জানান, আর্মিদের বিষয়ে এনসিসি ক্যাডেটসদের জানানোর পাশাপাশি পদ্রয়াদের মধ্যে আস্কবিশ্বাস গড়ে তোলা, একতা ও শৃঙ্খলাপরায়ণ করা ও এক সঙ্গে থাকা এবং জাতীয়তাবোধ গড়ে তুলতেই দশদিন ব্যাপী আমাদের এই প্রশিক্ষণ চলবে।