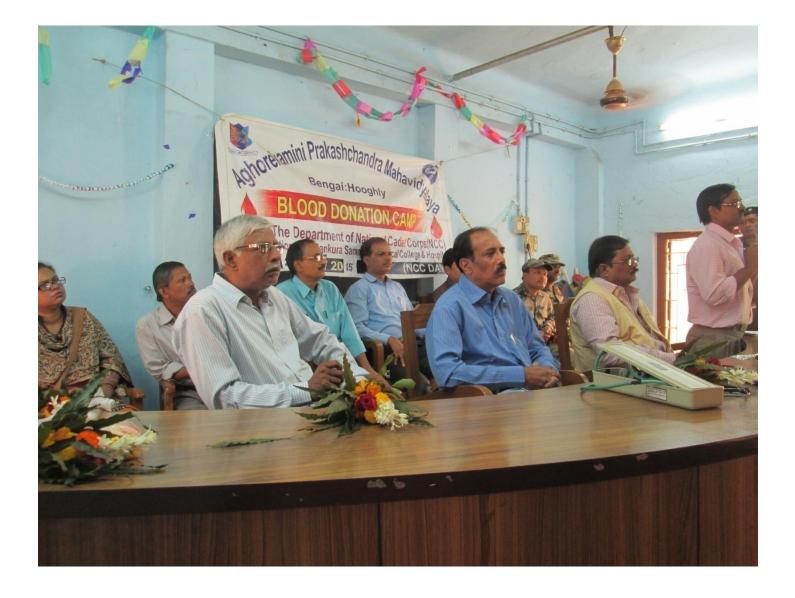

## GLIMSES OF VARIOUS PROGRAMMES, ACTIVITIES, SEMINARS

















## Bill <t

A 1 A 8000



































































### 2022-2-21 17:18

# ৪০০ জন এনসিসি ক্যাডেটদের নিয়ে ফোর বেঙ্গল ব্যাটেলিয়নের প্রশিক্ষণ শিবির গোঘাটে

### মহেশ্বর চক্রবর্তী

RD)

হুগলি: দেশ মাতার সুরক্ষায় সর্বদা নিয়োজিত ভারতমতার বীর সন্থান তথা সেন জওয়ানেরা। দেশ মাতার জন্য তাদেব ত্যাগ ও নিষ্ঠার সঙ্গে দায়িত্ব পালন সারা ভারতবাসীকে অনুথানিত করে এবং জাতীয়তাবোধ জাগরিত করে। বর্তমান যুব সমাজ ও কলেজ পদ্রয়াদের মধ্যে জাতীয়তাবোধ, দেশমাতার প্রতি দায়বদ্ধতা, কর্তব্য পালন, নিষ্ঠার সঙ্গে দেশ সেবা ও দেশকে জগৎ সভার শ্রেষ্ঠ আসনে বসানোর সংকল্পকে বাস্তববে রুপায়িত করার অঙ্গীকার নিয়ে হুগলি জেলার গোঘাটের বেঙ্গাই কলেজে শুরু হয়েছে এনসিসি-র প্রশিক্ষণ শিবির। এটি ১৬ ফেব্রুয়ারি থেকে ২৫ ফেব্রুয়ারি পর্যন্ত চলবে। ফোর বেঙ্গল বাটেলিয়ন বর্ধমান এনসিসি-র গ্রুপ হেড কেয়ার্টারের নিয়ন্ত্রণে এই প্রশিক্ষণ শিবির চলছে। বিভিন্ন