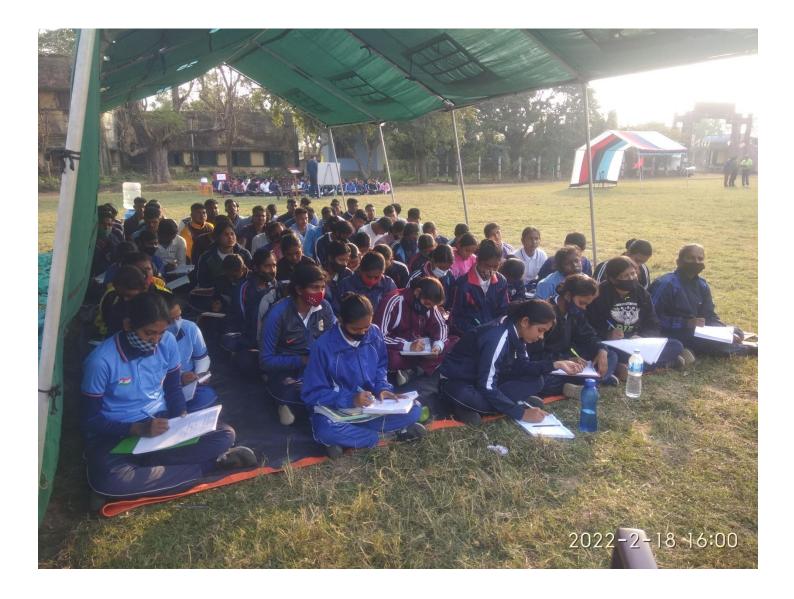

3

3

উপস্থিত রয়েছেন কর্নেল পি.এস মহাপাত্র, ক্যাপ্তেন রাজনারায়ণ চৌধুরী এবং অরও অন্যন্য অফিসার ও কলেজ থেকে আগত

বিভিন্ন অফিসার। দ্বারকেশ্বর নদী সংলগ্ন আরামবাগ থেকে বিষ্ণুপুরগামী রাজ্য সড়কের পাশে গড়ে উঠেছে একেপিসি

কলেজ। আর এই কলেজের মনোরম পরিবেশে চলছে এনসিসি-র প্রশিক্ষণ শিবির।

কর্নেল পিএস মহাপাত্র জানান, এটি একটি বাৎসরিক ক্যাম্প। মিলিটারি সাবজেষ্ট ও সোশ্যাল সার্ভিস অ্যাক্টিভিটি নিয়ে প্রশিক্ষণ চলছে। অপরদিকে এই বিষয়ে ক্যাণ্ডেন রাজনারায়ণ চৌধুরী জানান, এটা বাৎসরিক ক্যাম্প হলেও করোনার জন্য আরও বেশি করে ব্যাম্প করা হচ্ছে। বিভিন্ন লোকেশনে ক্যাম্প করা হয়। এই বছর আমাদের একেপিসি কলেজ হচ্ছে। ৪০০ জনের অধিক এনসিসি ক্যাডেটস প্রশিক্ষণে অংশ নিয়েছেন। কর্নেল পিএস মহাপাত্র উপস্থিত আছেন। অন্যদিকে, ক্যাপ্তেন মহম্মদ ফারক জানান, আর্মিদের বিষয়ে এনসিসি ক্যাডেটসদের জানানোর পাশাপাশি পদ্রয়াদের মধ্যে আস্কবিশ্বাস গড়ে তোলা, একতা ও শৃঙ্খলাপরায়ণ করা ও এক সঙ্গে থাকা এবং জাতীয়তাবোধ গড়ে তুলতেই দশদিন ব্যাপী আমাদের এই প্রশিক্ষণ চলবে।