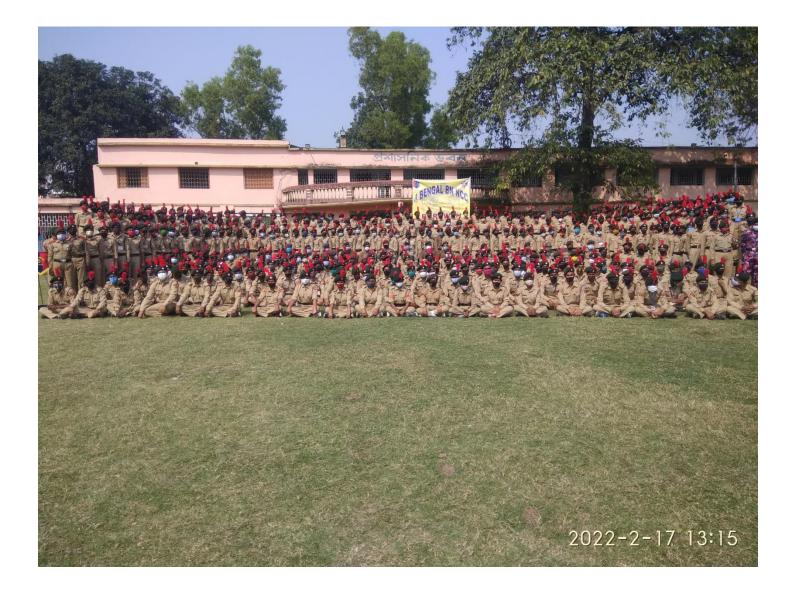

# ৪০০ জন এনসিসি ক্যাডেটদের নিয়ে ফোর বেঙ্গল ব্যাটেলিয়নের প্রশিক্ষণ শিবির গোঘাটে

### মহেশ্বর চক্রবর্তী

RD)

হুগলি: দেশ মাতার সুরক্ষায় সর্বদা নিয়োজিত ভারতমতার বীর সন্থান তথা সেন জওয়ানেরা। দেশ মাতার জন্য তাদেব ত্যাগ ও নিষ্ঠার সঙ্গে দায়িত্ব পালন সারা ভারতবাসীকে অনুথানিত করে এবং জাতীয়তাবোধ জাগরিত করে। বর্তমান যুব সমাজ ও কলেজ পদ্রয়াদের মধ্যে জাতীয়তাবোধ, দেশমাতার প্রতি দায়বদ্ধতা, কর্তব্য পালন, নিষ্ঠার সঙ্গে দেশ সেবা ও দেশকে জগৎ সভার শ্রেষ্ঠ আসনে বসানোর সংকল্পকে বাস্তববে রুপায়িত করার অঙ্গীকার নিয়ে হুগলি জেলার গোঘাটের বেঙ্গাই কলেজে শুরু হয়েছে এনসিসি-র প্রশিক্ষণ শিবির। এটি ১৬ ফেব্রুয়ারি থেকে ২৫ ফেব্রুয়ারি পর্যন্ত চলবে। ফোর বেঙ্গল বাটেলিয়ন বর্ধমান এনসিসি-র গ্রুপ হেড কেয়ার্টারের নিয়ন্ত্রণে এই প্রশিক্ষণ শিবির চলছে। বিভিন্ন কলেজ থেকে আগত ৪০০ জনের অধিক এনসিসি ক্যাডেটস প্রশিক্ষণ শিবির অংশ নিয়েছেন।