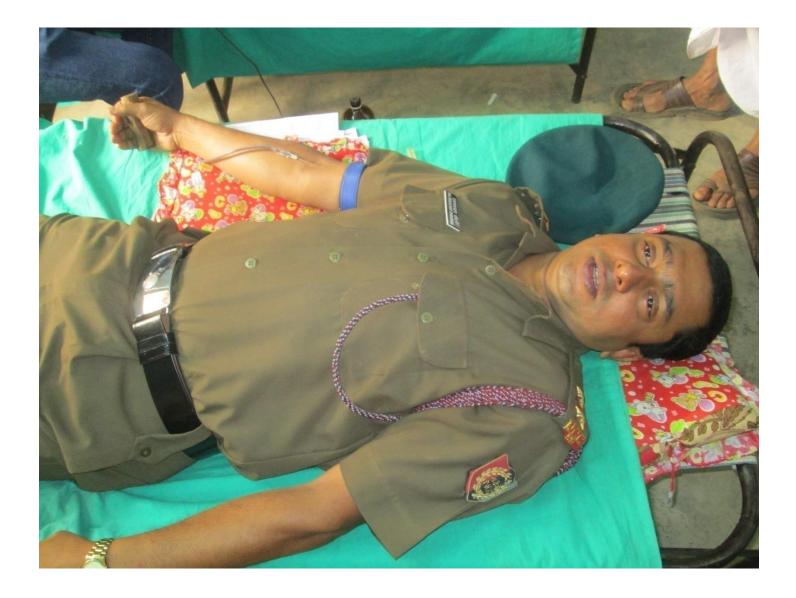

Bengai, West Bengal, India WMQR+W46, Bengai, West Bengal 712602, India Lat 22.939638° Long 87.690406° 28/06/23 06:43 AM GMT +05:30

Google