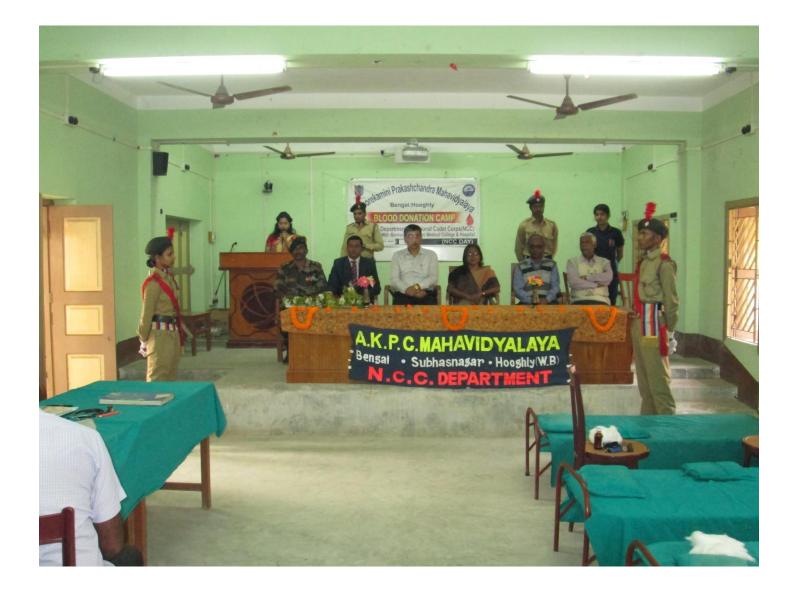

## 💽 GPS Map Camera

Bengai, West Bengal, India WMRR+454, Bengai, West Bengal 712602, India Lat 22.939884° Long 87.690618° 21/09/23 11:31 AM GMT +05:30

Google