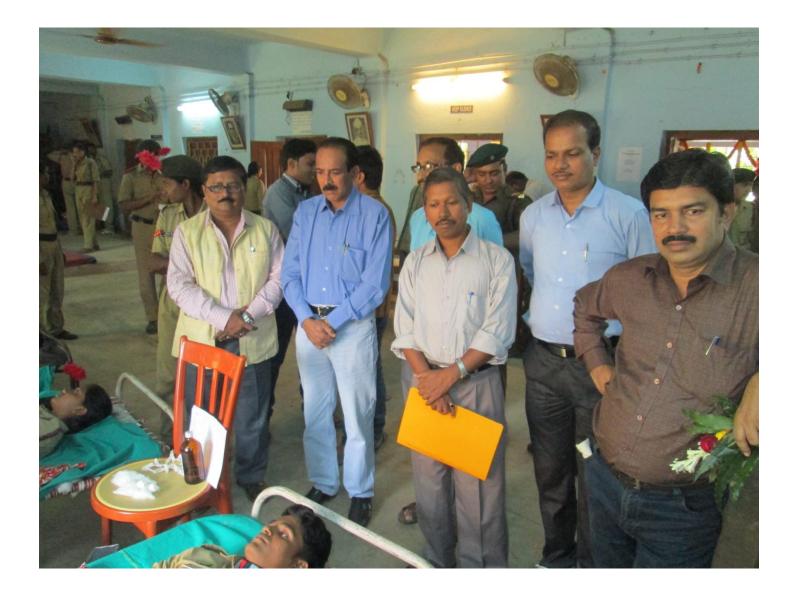

## GLIMSES OF VARIOUS PROGRAMMES, ACTIVITIES, SEMINARS

















## Bill <t

A 1 A 8000



































































### 2022-2-21 17:18

# ৪০০ জন এনসিসি ক্যাডেটদের নিয়ে ফোর বেঙ্গল ব্যাটেলিয়নের প্রশিক্ষণ শিবির গোঘাটে

### মহেশ্বর চক্রবর্তী

RD)

হুগলি: দেশ মাতার সুরক্ষায় সর্বদা নিয়োজিত ভারতমতার বীর সন্থান তথা সেন জওয়ানেরা। দেশ মাতার জন্য তাদেব ত্যাগ ও নিষ্ঠার সঙ্গে দায়িত্ব পালন সারা ভারতবাসীকে অনুথানিত করে এবং জাতীয়তাবোধ জাগরিত করে। বর্তমান যুব সমাজ ও কলেজ পদ্রয়াদের মধ্যে জাতীয়তাবোধ, দেশমাতার প্রতি দায়বদ্ধতা, কর্তব্য পালন, নিষ্ঠার সঙ্গে দেশ সেবা ও দেশকে জগৎ সভার শ্রেষ্ঠ আসনে বসানোর সংকল্পকে বাস্তববে রুপায়িত করার অঙ্গীকার নিয়ে হুগলি জেলার গোঘাটের বেঙ্গাই কলেজে শুরু হয়েছে এনসিসি-র প্রশিক্ষণ শিবির। এটি ১৬ ফেব্রুয়ারি থেকে ২৫ ফেব্রুয়ারি পর্যন্ত চলবে। ফোর বেঙ্গল বাটেলিয়ন বর্ধমান এনসিসি-র গ্রুপ হেড কেয়ার্টারের নিয়ন্ত্রণে এই প্রশিক্ষণ শিবির চলছে। বিভিন্ন কলেজ