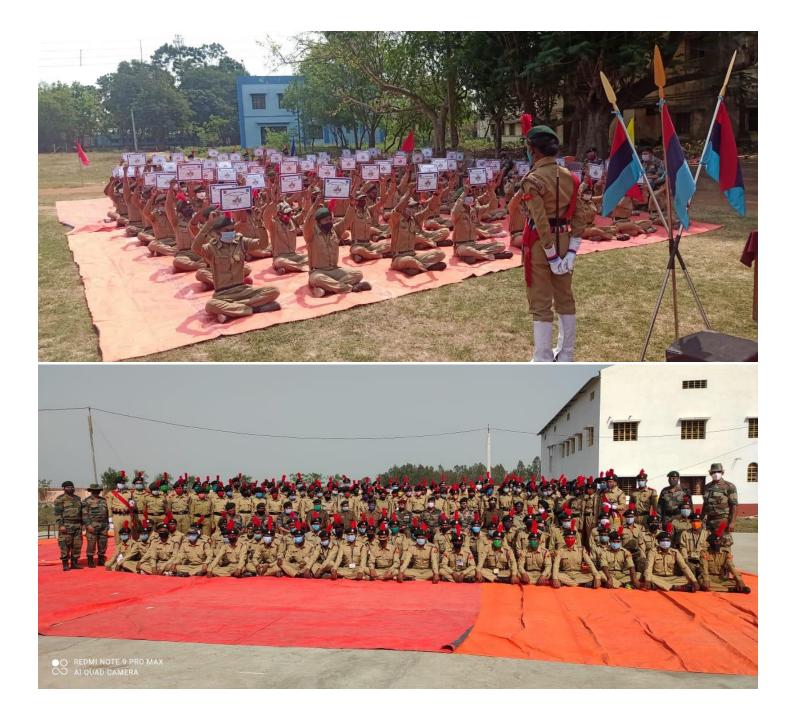

# ৪০০ জন এনসিসি ক্যাডেটদের নিয়ে ফোর বেঙ্গল ব্যাটেলিয়নের প্রশিক্ষণ শিবির গোঘাটে

### মহেশ্বর চক্রবর্তী

RD)

হুগলি: দেশ মাতার সুরক্ষায় সর্বদা নিয়োজিত ভারতমতার বীর সন্থান তথা সেন জওয়ানেরা। দেশ মাতার জন্য তাদেব ত্যাগ ও নিষ্ঠার সঙ্গে দায়িত্ব পালন সারা ভারতবাসীকে অনুথানিত করে এবং জাতীয়তাবোধ জাগরিত করে। বর্তমান যুব সমাজ ও কলেজ পদ্রয়াদের মধ্যে জাতীয়তাবোধ, দেশমাতার প্রতি দায়বদ্ধতা, কর্তব্য পালন, নিষ্ঠার সঙ্গে দেশ সেবা ও দেশকে জগৎ সভার শ্রেষ্ঠ আসনে বসানোর সংকল্পকে বাস্তববে রুপায়িত করার অঙ্গীকার নিয়ে হুগলি জেলার গোঘাটের বেঙ্গাই কলেজে শুরু হয়েছে এনসিসি-র প্রশিক্ষণ শিবির। এটি ১৬ ফেব্রুয়ারি থেকে ২৫ ফেব্রুয়ারি পর্যন্ত চলবে। ফোর বেঙ্গল বাটেলিয়ন বর্ধমান এনসিসি-র গ্রুপ হেড কেয়ার্টারের নিয়ন্ত্রণে এই প্রশিক্ষণ শিবির চলছে। বিভিন্ন কলেজ থেকে আগত ৪০০ জনের অধিক এনসিসি ক্যাডেটস প্রশিক্ষণ শিবির অংশ নিয়েছেন।

কলেজ। আর এই কলেজের মনোরম পরিবেশে চলছে এনসিসি-র প্রশিক্ষণ শিবির।

কর্নেল পিএস মহাপাত্র জানান, এটি একটি বাৎসরিক ক্যাম্প। মিলিটারি সাবজেষ্ট ও সোশ্যাল সার্ভিস অ্যাক্টিভিটি নিয়ে প্রশিক্ষণ চলছে। অপরদিকে এই বিষয়ে ক্যাণ্ডেন রাজনারায়ণ চৌধুরী জানান, এটা বাৎসরিক ক্যাম্প হলেও করোনার জন্য আরও বেশি করে ব্যাম্প করা হচ্ছে। বিভিন্ন লোকেশনে ক্যাম্প করা হয়। এই বছর আমাদের একেপিসি কলেজ হচ্ছে। ৪০০ জনের অধিক এনসিসি ক্যাডেটস প্রশিক্ষণে অংশ নিয়েছেন। কর্নেল পিএস মহাপাত্র উপস্থিত আছেন। অন্যদিকে, ক্যাপ্তেন মহম্মদ ফারক জানান, আর্মিদের বিষয়ে এনসিসি ক্যাডেটসদের জানানোর পাশাপাশি পদ্রয়াদের মধ্যে আস্কবিশ্বাস গড়ে তোলা, একতা ও শৃঙ্খলাপরায়ণ করা ও এক সঙ্গে থাকা এবং জাতীয়তাবোধ গড়ে তুলতেই দশদিন ব্যাপী আমাদের এই প্রশিক্ষণ চলবে।