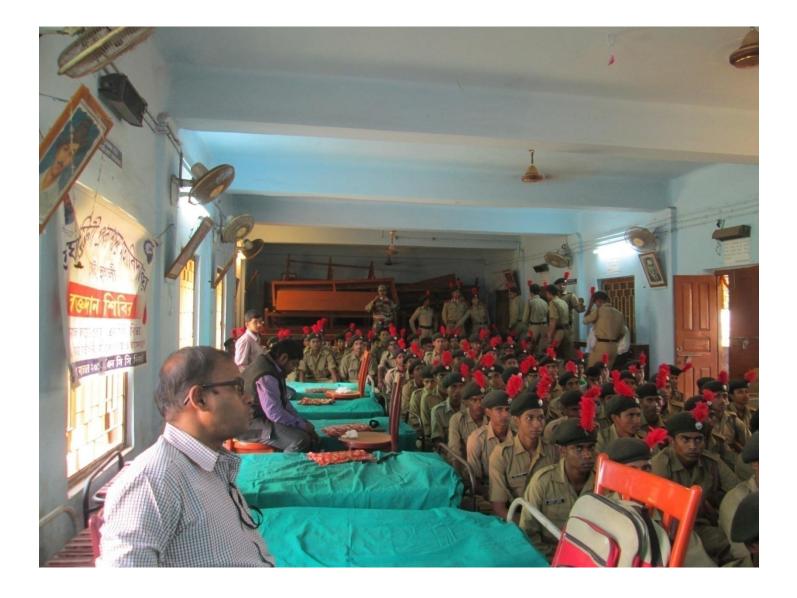

# ৪০০ জন এনসিসি ক্যাডেটদের নিয়ে ফোর বেঙ্গল ব্যাটেলিয়নের প্রশিক্ষণ শিবির গোঘাটে

### মহেশ্বর চক্রবর্তী

RD)

হুগলি: দেশ মাতার সুরক্ষায় সর্বদা নিয়োজিত ভারতমতার বীর সন্থান তথা সেন জওয়ানেরা। দেশ মাতার জন্য তাদেব ত্যাগ ও নিষ্ঠার সঙ্গে দায়িত্ব পালন সারা ভারতবাসীকে অনুথানিত করে এবং জাতীয়তাবোধ জাগরিত করে। বর্তমান যুব সমাজ ও কলেজ পদ্রয়াদের মধ্যে জাতীয়তাবোধ, দেশমাতার প্রতি দায়বদ্ধতা, কর্তব্য পালন, নিষ্ঠার সঙ্গে দেশ সেবা ও দেশকে জগৎ সভার শ্রেষ্ঠ আসনে বসানোর সংকল্পকে বাস্তববে রুপায়িত করার অঙ্গীকার নিয়ে হুগলি জেলার গোঘাটের বেঙ্গাই কলেজে শুরু হয়েছে এনসিসি-র প্রশিক্ষণ শিবির। এটি ১৬ ফেব্রুয়ারি থেকে ২৫ ফেব্রুয়ারি পর্যন্ত চলবে। ফোর বেঙ্গল বাটেলিয়ন বর্ধমান এনসিসি-র গ্রুপ হেড কেয়ার্টারের নিয়ন্ত্রণে এই প্রশিক্ষণ শিবির চলছে। বিভিন্ন কলেজ থেকে আগত ৪০০ জনের অধিক এনসিসি ক্যাডেটস প্রশিক্ষণ শিবির অংশ নিয়েছেন।

3

3

উপস্থিত রয়েছেন কর্নেল পি.এস মহাপাত্র, ক্যাপ্তেন রাজনারায়ণ চৌধুরী এবং অরও অন্যন্য অফিসার ও কলেজ থেকে আগত

বিভিন্ন অফিসার। দ্বারকেশ্বর নদী সংলগ্ন আরামবাগ থেকে বিষ্ণুপুরগামী রাজ্য সড়কের পাশে গড়ে উঠেছে একেপিসি

কলেজ। আর এই কলেজের মনোরম পরিবেশে চলছে এনসিসি-র প্রশিক্ষণ শিবির।

কর্নেল পিএস মহাপাত্র জানান, এটি একটি বাৎসরিক ক্যাম্প। মিলিটারি সাবজেষ্ট ও সোশ্যাল সার্ভিস অ্যাক্টিভিটি নিয়ে প্রশিক্ষণ চলছে। অপরদিকে এই বিষয়ে ক্যাণ্ডেন রাজনারায়ণ চৌধুরী জানান, এটা বাৎসরিক ক্যাম্প হলেও করোনার জন্য আরও বেশি করে ব্যাম্প করা হচ্ছে। বিভিন্ন লোকেশনে ক্যাম্প করা হয়। এই বছর আমাদের একেপিসি কলেজ হচ্ছে। ৪০০ জনের অধিক এনসিসি ক্যাডেটস প্রশিক্ষণে অংশ নিয়েছেন। কর্নেল পিএস মহাপাত্র উপস্থিত আছেন। অন্যদিকে, ক্যাপ্তেন মহম্মদ ফারক জানান, আর্মিদের বিষয়ে এনসিসি ক্যাডেটসদের জানানোর পাশাপাশি পদ্রয়াদের মধ্যে আস্কবিশ্বাস গড়ে তোলা, একতা ও শৃঙ্খলাপরায়ণ করা ও এক সঙ্গে থাকা এবং জাতীয়তাবোধ গড়ে তুলতেই দশদিন ব্যাপী আমাদের এই প্রশিক্ষণ চলবে।