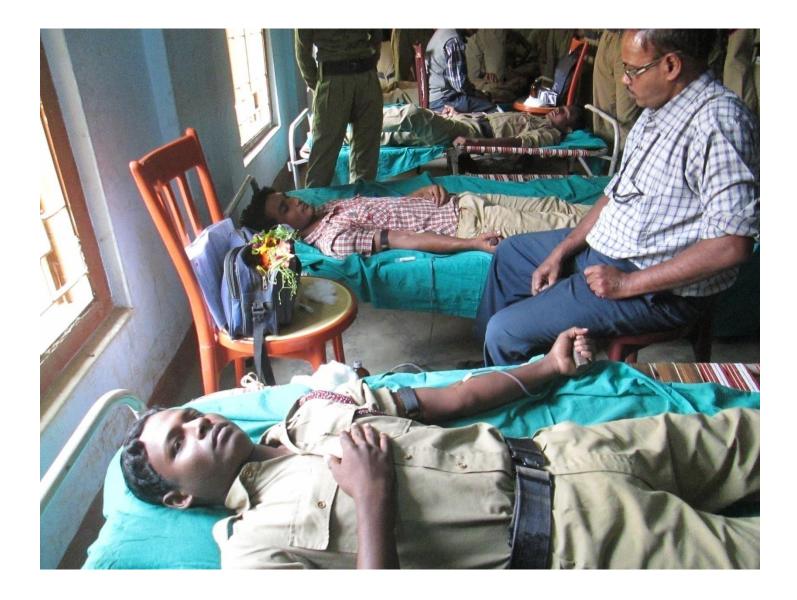

## GLIMSES OF VARIOUS PROGRAMMES, ACTIVITIES, SEMINARS

















## Bill <t

A 1 A 8000



































































### 2022-2-21 17:18

# ৪০০ জন এনসিসি ক্যাডেটদের নিয়ে ফোর বেঙ্গল ব্যাটেলিয়নের প্রশিক্ষণ শিবির গোঘাটে

### মহেশ্বর চক্রবর্তী

RD)

হুগলি: দেশ মাতার সুরক্ষায় সর্বদা নিয়োজিত ভারতমতার বীর সন্থান তথা সেন জওয়ানেরা। দেশ মাতার জন্য তাদেব ত্যাগ ও নিষ্ঠার সঙ্গে দায়িত্ব পালন সারা ভারতবাসীকে অনুথানিত করে এবং জাতীয়তাবোধ জাগরিত করে। বর্তমান যুব সমাজ ও কলেজ পদ্রয়াদের মধ্যে জাতীয়তাবোধ, দেশমাতার প্রতি দায়বদ্ধতা, কর্তব্য পালন, নিষ্ঠার সঙ্গে দেশ সেবা ও দেশকে জগৎ সভার শ্রেষ্ঠ আসনে বসানোর সংকল্পকে বাস্তববে রুপায়িত করার অঙ্গীকার নিয়ে হুগলি জেলার গোঘাটের বেঙ্গাই কলেজে শুরু হয়েছে এনসিসি-র প্রশিক্ষণ শিবির। এটি ১৬ ফেব্রুয়ারি থেকে ২৫ ফেব্রুয়ারি পর্যন্ত চলবে। ফোর বেঙ্গল বাটেলিয়ন বর্ধমান এনসিসি-র গ্রুপ হেড কেয়ার্টারের নিয়ন্ত্রণে এই প্রশিক্ষণ শিবির