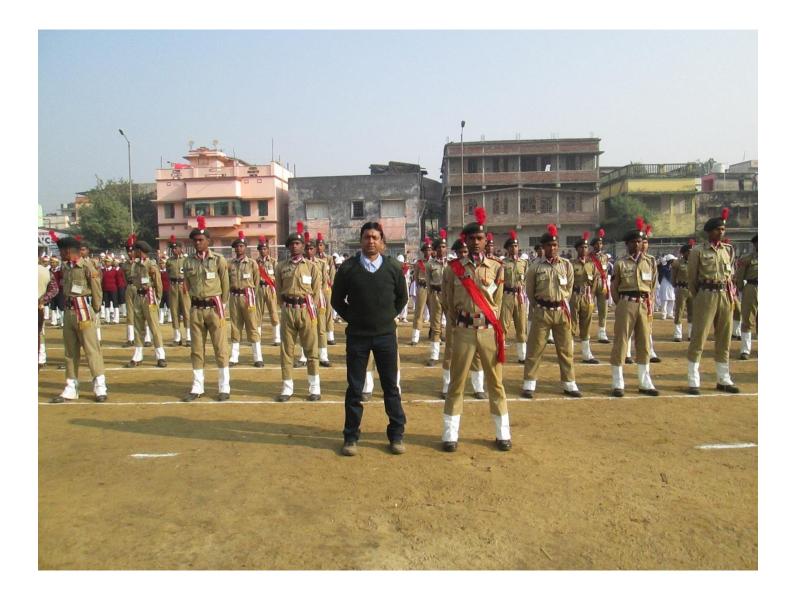

# ৪০০ জন এনসিসি ক্যাডেটদের নিয়ে ফোর বেঙ্গল ব্যাটেলিয়নের প্রশিক্ষণ শিবির গোঘাটে

### মহেশ্বর চক্রবর্তী

RD)

হুগলি: দেশ মাতার সুরক্ষায় সর্বদা নিয়োজিত ভারতমতার বীর সন্থান তথা সেন জওয়ানেরা। দেশ মাতার জন্য তাদেব ত্যাগ ও নিষ্ঠার সঙ্গে দায়িত্ব পালন সারা ভারতবাসীকে অনুথানিত করে এবং জাতীয়তাবোধ জাগরিত করে। বর্তমান যুব সমাজ ও কলেজ পদ্রয়াদের মধ্যে জাতীয়তাবোধ, দেশমাতার প্রতি দায়বদ্ধতা, কর্তব্য পালন, নিষ্ঠার সঙ্গে দেশ সেবা ও দেশকে জগৎ সভার শ্রেষ্ঠ আসনে বসানোর সংকল্পকে বাস্তববে রুপায়িত করার অঙ্গীকার নিয়ে হুগলি জেলার গোঘাটের বেঙ্গাই কলেজে শুরু হয়েছে এনসিসি-র প্রশিক্ষণ শিবির। এটি ১৬ ফেব্রুয়ারি থেকে ২৫ ফেব্রুয়ারি পর্যন্ত চলবে। ফোর বেঙ্গল বাটেলিয়ন বর্ধমান এনসিসি-র গ্রুপ হেড কেয়ার্টারের নিয়ন্ত্রণে এই প্রশিক্ষণ শিবির চলছে। বিভিন্ন কলেজ থেকে আগত ৪০০ জনের অধিক এনসিসি ক্যাডেটস প্রশিক্ষণ শিবির অংশ নিয়েছেন।

3

3

উপস্থিত রয়েছেন কর্নেল পি.এস মহাপাত্র, ক্যাপ্তেন রাজনারায়ণ চৌধুরী এবং অরও অন্যন্য অফিসার ও কলেজ থেকে আগত

বিভিন্ন অফিসার। দ্বারকেশ্বর নদী সংলগ্ন আরামবাগ থেকে বিষ্ণুপুরগামী রাজ্য সড়কের পাশে গড়ে উঠেছে একেপিসি

কলেজ। আর এই কলেজের মনোরম পরিবেশে চলছে এনসিসি-র প্রশিক্ষণ শিবির।

কর্নেল পিএস মহাপাত্র জানান, এটি একটি বাৎসরিক ক্যাম্প। মিলিটারি সাবজেষ্ট ও সোশ্যাল সার্ভিস অ্যাক্টিভিটি নিয়ে প্রশিক্ষণ চলছে। অপরদিকে এই বিষয়ে ক্যাণ্ডেন রাজনারায়ণ চৌধুরী জানান, এটা বাৎসরিক ক্যাম্প হলেও করোনার জন্য আরও বেশি করে ব্যাম্প করা হচ্ছে। বিভিন্ন লোকেশনে ক্যাম্প করা হয়। এই বছর আমাদের একেপিসি কলেজ হচ্ছে। ৪০০ জনের অধিক এনসিসি ক্যাডেটস প্রশিক্ষণে অংশ নিয়েছেন। কর্নেল পিএস মহাপাত্র উপস্থিত আছেন। অন্যদিকে, ক্যাপ্তেন মহম্মদ ফারক জানান, আর্মিদের বিষয়ে এনসিসি ক্যাডেটসদের জানানোর পাশাপাশি পদ্রয়াদের মধ্যে আস্কবিশ্বাস গড়ে তোলা, একতা ও শৃঙ্খলাপরায়ণ করা ও এক সঙ্গে থাকা এবং জাতীয়তাবোধ গড়ে তুলতেই দশদিন ব্যাপী আমাদের এই প্রশিক্ষণ চলবে।