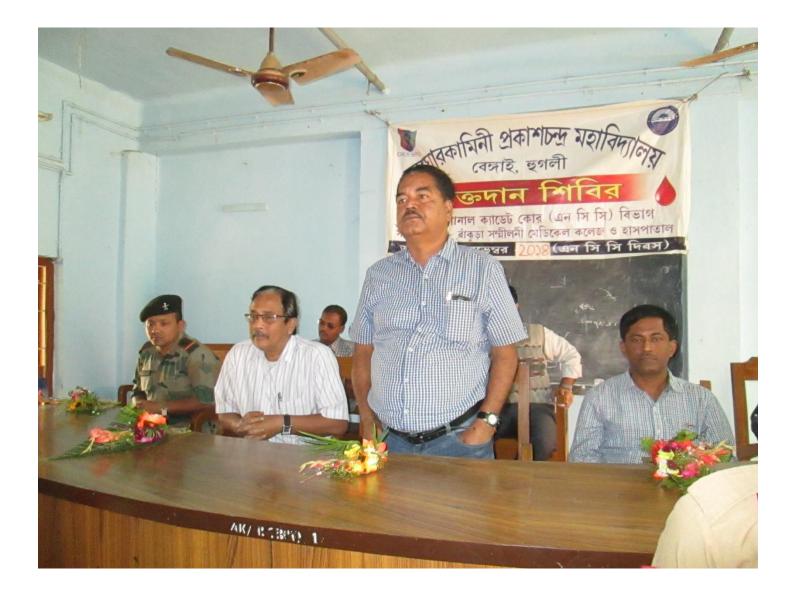

## GLIMSES OF VARIOUS PROGRAMMES, ACTIVITIES, SEMINARS

















## Bill <t

A 1 A 8000



































































### 2022-2-21 17:18

# ৪০০ জন এনসিসি ক্যাডেটদের নিয়ে ফোর বেঙ্গল ব্যাটেলিয়নের প্রশিক্ষণ শিবির গোঘাটে

### মহেশ্বর চক্রবর্তী

RD)

হুগলি: দেশ মাতার সুরক্ষায় সর্বদা নিয়োজিত ভারতমতার বীর সন্থান তথা সেন জওয়ানেরা। দেশ মাতার জন্য তাদেব ত্যাগ ও নিষ্ঠার সঙ্গে দায়িত্ব পালন সারা ভারতবাসীকে অনুথানিত করে এবং জাতীয়তাবোধ জাগরিত করে। বর্তমান যুব সমাজ ও কলেজ পদ্রয়াদের মধ্যে জাতীয়তাবোধ, দেশমাতার প্রতি দায়বদ্ধতা, কর্তব্য পালন, নিষ্ঠার সঙ্গে দেশ সেবা ও দেশকে জগৎ সভার শ্রেষ্ঠ আসনে বসানোর সংকল্পকে বাস্তববে রুপায়িত করার অঙ্গীকার নিয়ে হুগলি জেলার গোঘাটের বেঙ্গাই কলেজে শুরু হয়েছে এনসিসি-র প্রশিক্ষণ শিবির। এটি ১৬ ফেব্রুয়ারি থেকে ২৫ ফেব্রুয়ারি পর্যন্ত চলবে। ফোর বেঙ্গল বাটেলিয়ন বর্ধমান এনসিসি-র গ্রুপ হেড কেয়ার্টারের নিয়ন্ত্রণে এই প্রশিক্ষণ শি