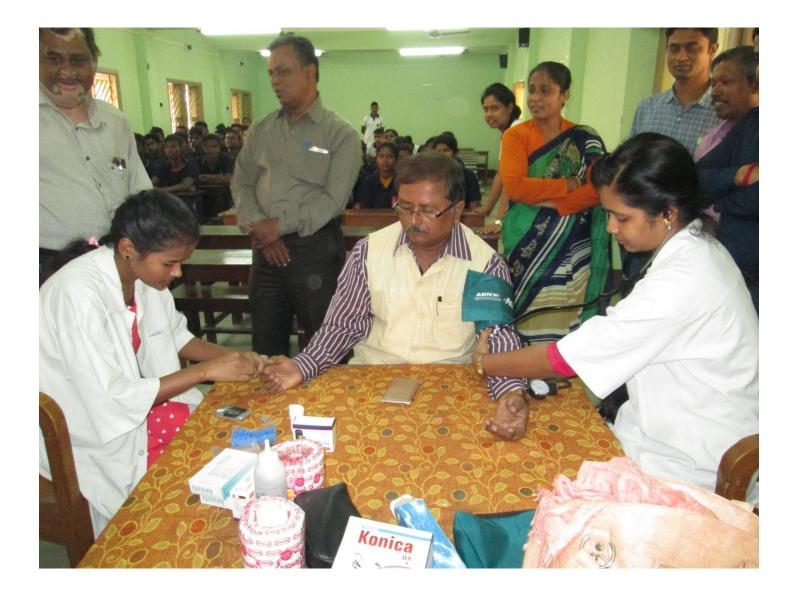

° 02/07/23 06:40 AM GMT +05:30

Google

Google

# GPS Map Camera

### Kotulpur, West Bengal, India 2H9H+VVW, KOTULPUR, Kotulpur, Asude, West Bengal 722141, India Lat 23.019702° Long 87.579938° 18/12/23 12:07 PM GMT +05:30

## 💽 GPS Map Camera

Kotulpur, West Bengal, India 2H9H+VVW, KOTULPUR, Kotulpur, Asude, West Bengal 722141, India Lat 23.019591° Long 87.579594° 18/12/23 10:19 AM GMT +05:30









## 💽 GPS Map Camera

Bengai, West Bengal, India WMRR+454, Bengai, West Bengal 712602, India Lat 22.939884° Long 87.690618° 21/09/23 11:31 AM GMT +05:30

Google

### AKPC MAHAV BENGAI, GOGHAT, HOO

4 BENGAL BA

COMPAN

BUR

## 💽 GPS Map Camera

Bengai, West Bengal, India WMRR+454, Bengai, West Bengal 712602, India Lat 22.93976° Long 87.690631° 21/09/23 11:04 AM GMT +05:30



Google































# Image: Constrained and the second a