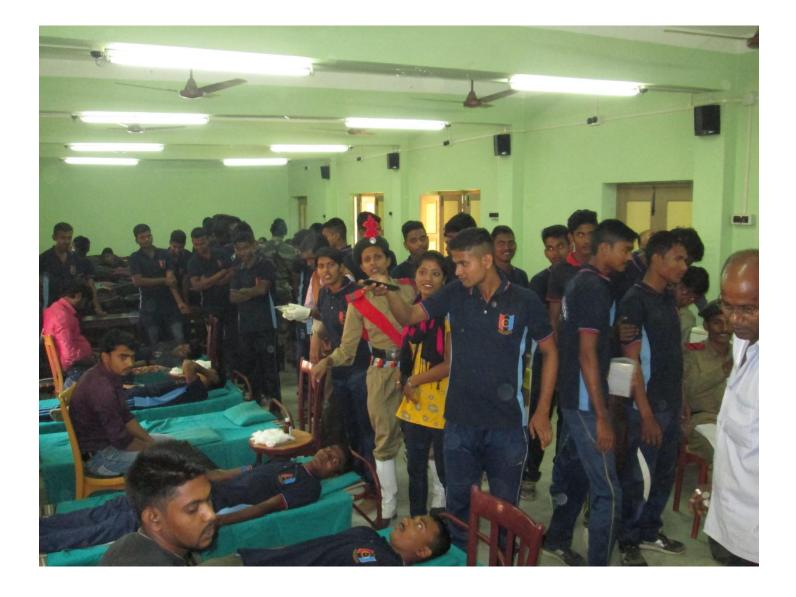

## 💽 GPS Map Camera

Bengai, West Bengal, India WMRR+454, Bengai, West Bengal 712602, India Lat 22.93976° Long 87.690631° 21/09/23 11:04 AM GMT +05:30

Google