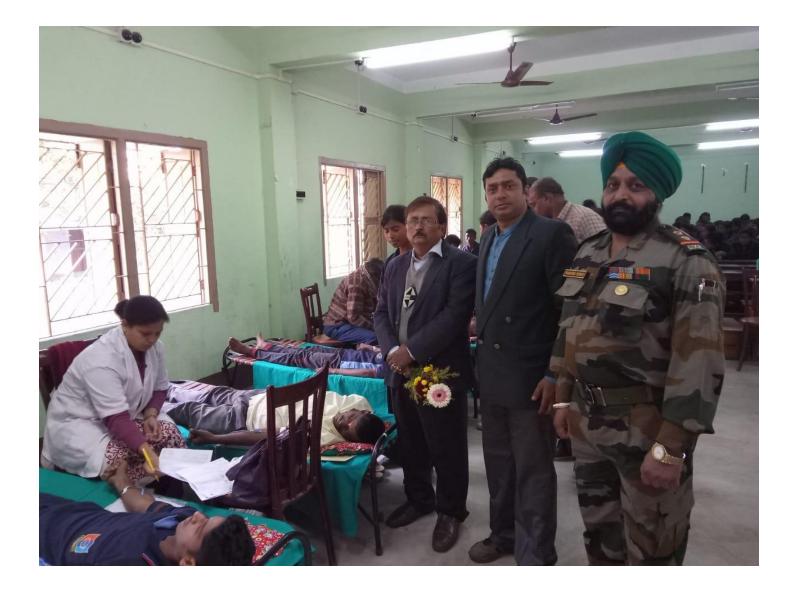

# ৪০০ জন এনসিসি ক্যাডেটদের নিয়ে ফোর বেঙ্গল ব্যাটেলিয়নের প্রশিক্ষণ শিবির গোঘাটে

### মহেশ্বর চক্রবর্তী

RD)

হুগলি: দেশ মাতার সুরক্ষায় সর্বদা নিয়োজিত ভারতমতার বীর সন্থান তথা সেন জওয়ানেরা। দেশ মাতার জন্য তাদেব ত্যাগ ও নিষ্ঠার সঙ্গে দায়িত্ব পালন সারা ভারতবাসীকে অনুথানিত করে এবং জাতীয়তাবোধ জাগরিত করে। বর্তমান যুব সমাজ ও কলেজ পদ্রয়াদের মধ্যে জাতীয়তাবোধ, দেশমাতার প্রতি দায়বদ্ধতা, কর্তব্য পালন, নিষ্ঠার সঙ্গে দেশ সেবা ও দেশকে জগৎ সভার শ্রেষ্ঠ আসনে বসানোর সংকল্পকে বাস্তববে রুপায়িত করার অঙ্গীকার নিয়ে হুগলি জেলার গোঘাটের বেঙ্গাই কলেজে শুরু হয়েছে এনসিসি-র প্রশিক্ষণ শিবির। এটি ১৬ ফেব্রুয়ারি থেকে ২৫ ফেব্রুয়ারি পর্যন্ত চলবে। ফোর বেঙ্গল বাটেলিয়ন বর্ধমান এনসিসি-র গ্রুপ হেড কেয়ার্টারের নিয়ন্ত্রণে এই প্রশিক্ষণ শিবির চলছে। বিভিন্ন কলেজ থেকে আগত ৪০০ জনের অধিক এনসিসি ক্যাডেটস প্রশিক্ষণ শিবির অংশ নিয়েছেন।

3

3

উপস্থিত রয়েছেন কর্নেল পি.এস মহাপাত্র, ক্যাপ্তেন রাজনারায়ণ চৌধুরী এবং অরও অন্যন্য অফিসার ও কলেজ থেকে আগত

বিভিন্ন অফিসার। দ্বারকেশ্বর নদী সংলগ্ন আরামবাগ থেকে বিষ্ণুপুরগামী রাজ্য সড়কের পাশে গড়ে উঠেছে একেপিসি

কলেজ। আর এই কলেজের মনোরম পরিবেশে চলছে এনসিসি-র প্রশিক্ষণ শিবির।

কর্নেল পিএস মহাপাত্র জানান, এটি একটি বাৎসরিক ক্যাম্প। মিলিটারি সাবজেষ্ট ও সোশ্যাল সার্ভিস অ্যাক্টিভিটি নিয়ে প্রশিক্ষণ চলছে। অপরদিকে এই বিষয়ে ক্যাণ্ডেন রাজনারায়ণ চৌধুরী জানান, এটা বাৎসরিক ক্যাম্প হলেও করোনার জন্য আরও বেশি করে ব্যাম্প করা হচ্ছে। বিভিন্ন লোকেশনে ক্যাম্প করা হয়। এই বছর আমাদের একেপিসি কলেজ হচ্ছে। ৪০০ জনের অধিক এনসিসি ক্যাডেটস প্রশিক্ষণে অংশ নিয়েছেন। কর্নেল পিএস মহাপাত্র উপস্থিত আছেন। অন্যদিকে, ক্যাপ্তেন মহম্মদ ফারক জানান, আর্মিদের বিষয়ে এনসিসি ক্যাডেটসদের জানানোর পাশাপাশি পদ্রয়াদের মধ্যে আস্কবিশ্বাস গড়ে তোলা, একতা ও শৃঙ্খলাপরায়ণ করা ও এক সঙ্গে থাকা এবং জাতীয়তাবোধ গড়ে তুলতেই দশদিন ব্যাপী আমাদের এই প্রশিক্ষণ চলবে।